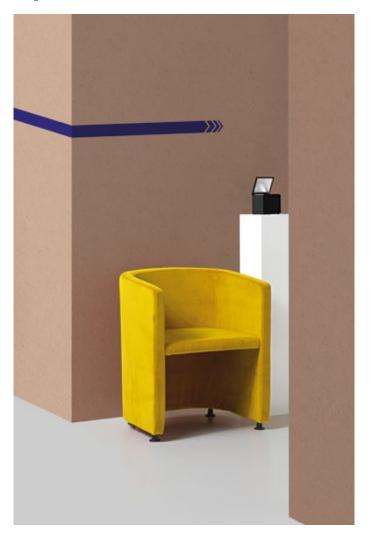

## PASS

**Diemme Lab** / 2012

**Diemme Lab** / 2012

PASS brings a breath of fresh air to the classic tub-chair. Its comfy rounded shape and flattened upper part allow it to slide completely under a meeting table. Elegantly versatile, Pass slots handily into both funky and formal settings, and the outer shell can come in jazzy colour combinations.

## **Community chair**

Mini-tub chair, ideal for conference, meeting and waiting areas. Wood inner frame with polyurethane foam padding. On wheels or floorpads. Optional: writing tablet.