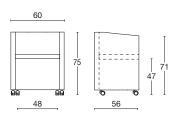

## **Community chair**

Mini-tub chair, ideal for conference, meeting and waiting areas. Wood inner frame with polyurethane foam padding. On wheels or floorpads. Optional: writing tablet.

## frame

wood

polypropylene floorpads or castors