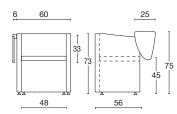

## **Community chair**

Mini-tub chair, ideal for conference, meeting and waiting areas. Wood inner frame with polyurethane foam padding. On wheels or floorpads. Optional: writing tablet.

## frame

wood

polypropylene floorpads or castors