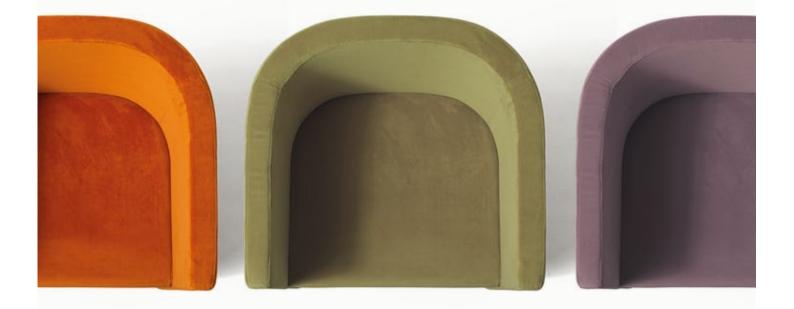

## PASS

**Diemme Lab** / 2012

**Diemme Lab** / 2012

PASS brings a breath of fresh air to the classic tub-chair. Its comfy rounded shape and flattened upper part allow it to slide completely under a meeting table. Elegantly versatile, Pass slots handily into both funky and formal settings, and the outer shell can come in jazzy colour combinations.

## **Community chair**

Mini-tub chair, ideal for conference, meeting and waiting areas. Wood inner frame with polyurethane foam padding. On wheels or floorpads. Optional: writing tablet.