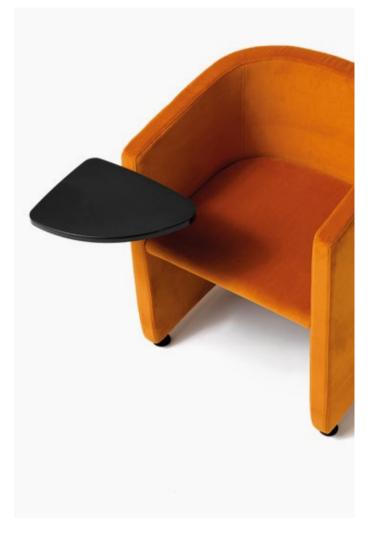

## **Community chair**

Mini-tub chair, ideal for conference, meeting and waiting areas. Wood inner frame with polyurethane foam padding. On wheels or floorpads. Optional: writing tablet.