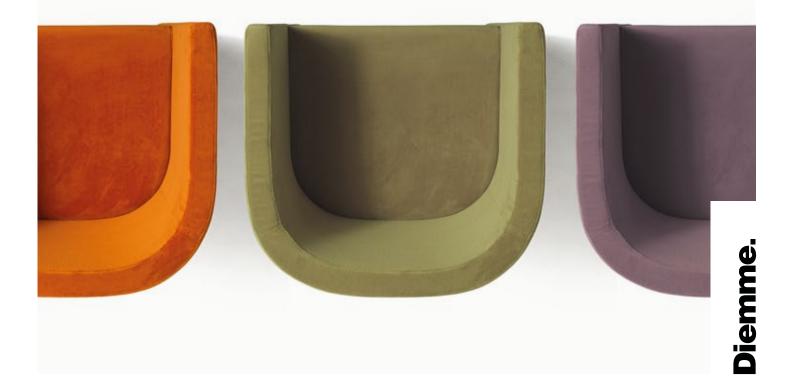

## PASS

**Diemme Lab** / 2012

**Diemme Lab** / 2012

PASS brings a breath of fresh air to the classic tub-chair. Its comfy rounded shape and flattened upper part allow it to slide completely under a meeting table. Elegantly versatile, Pass slots handily into both funky and formal settings, and the outer shell can come in jazzy colour combinations.

## **Community chair**

Mini-tub chair, ideal for conference, meeting and waiting areas. Wood inner frame with polyurethane foam padding. On wheels or floorpads. Optional: writing tablet.