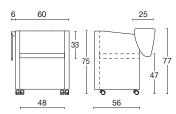

## **Community chair**

Mini-tub chair, ideal for conference, meeting and waiting areas. Wood inner frame with polyurethane foam padding. On wheels or floorpads. Optional: writing tablet.

## frame

wood

polypropylene floorpads or castors