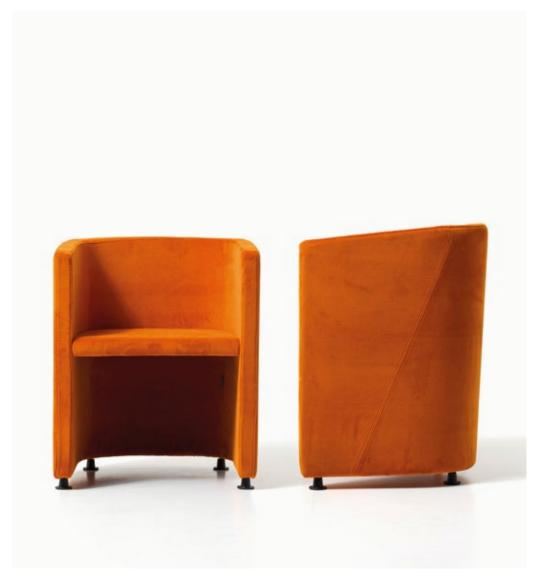

## PASS

**Diemme Lab** / 2012

**Diemme Lab** / 2012

PASS brings a breath of fresh air to the classic tub-chair. Its comfy rounded shape and flattened upper part allow it to slide completely under a meeting table. Elegantly versatile, Pass slots handily into both funky and formal settings, and the outer shell can come in jazzy colour combinations.

## **Community chair**

Mini-tub chair, ideal for conference, meeting and waiting areas. Wood inner frame with polyurethane foam padding. On wheels or floorpads. Optional: writing tablet.