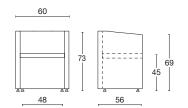

## PASS

**Diemme Lab** / 2012







**Diemme Lab** / 2012

PASS brings a breath of fresh air to the classic tub-chair. Its comfy rounded shape and flattened upper part allow it to slide completely under a meeting table. Elegantly versatile, Pass slots handily into both funky and formal settings, and the outer shell can come in jazzy colour combinations.



Gorgeous 2111



**Diemme Lab** / 2012







Gorgeous 2111



**Diemme Lab** / 2012

Warranty: 5 YEARS

## **Community chair**

Mini-tub chair, ideal for conference, meeting and waiting areas. Wood inner frame with polyurethane foam padding. On wheels or floorpads. Optional: writing tablet.









## frame



wood



polypropylene floorpads or castors

## upholstery